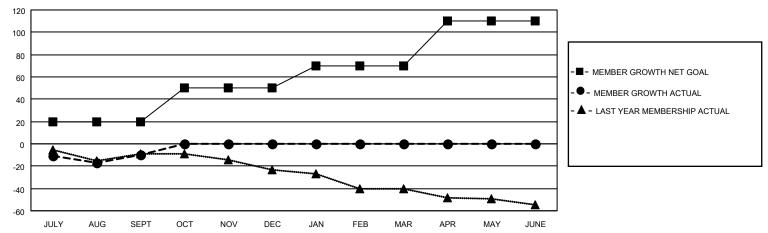

## GOALS AND ACTUAL MEMBERS CUMULATIVE

| DROPPED CLUBS: 0 |    | 10 CLUBS OF 42 ADDED 1 OR | GENDER DISTRIBUTION                |              |  |
|------------------|----|---------------------------|------------------------------------|--------------|--|
|                  |    | MORE NEW MEMBERS          | MALE 894 (76.28%)                  |              |  |
|                  |    |                           | FEMALE                             | 278 (23.72%) |  |
| DROPPED MEMBERS  |    |                           | NON BINARY                         | 0 (0.00%)    |  |
|                  |    |                           | PREFER NOT TO ANSWER               | 0 (0.00%)    |  |
| DECEASED         | 2  |                           |                                    |              |  |
| CLUB CANCELLED   | 0  | CLICK HERE FOR CUMULATIVE | TOTAL FAMILY UNIT MEMBERS 160      |              |  |
| OTHER            | 27 | MEMBERSHIP DATA           |                                    |              |  |
| TOTAL            | 29 |                           | FAMILY MEMBERS PAYING HALF DUES 80 |              |  |
|                  |    |                           |                                    |              |  |